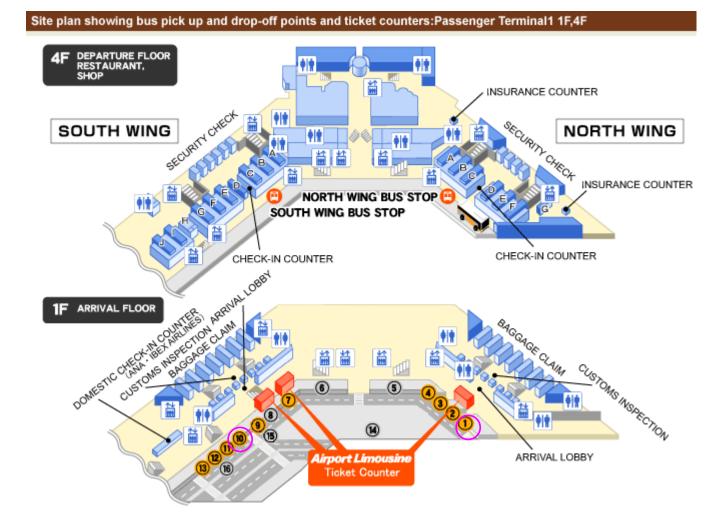

#### \*Airport Limousine Bus Official Site :

http://www.limousinebus.co.jp/en/bus\_services/narita/tokyo\_nihonbashi.html

Airport Limousine Bus Stops are located outside the terminal building.

Please obtain your bus boarding tickets at Airport Limousine Ticketing Counter and then come to the designated bus stop shown on the ticket.

Airport Limousine Bus Stops are shown in color on the map.

If you arrive at Terminal 1 North Wing, please get on the Limousine bus from the bus stop No.1

If you arrive at Terminal 1 South Wing, please get on the Limousine bus from the bus stop No.10

# [Passenger Terminal 1 at Narita Airport]