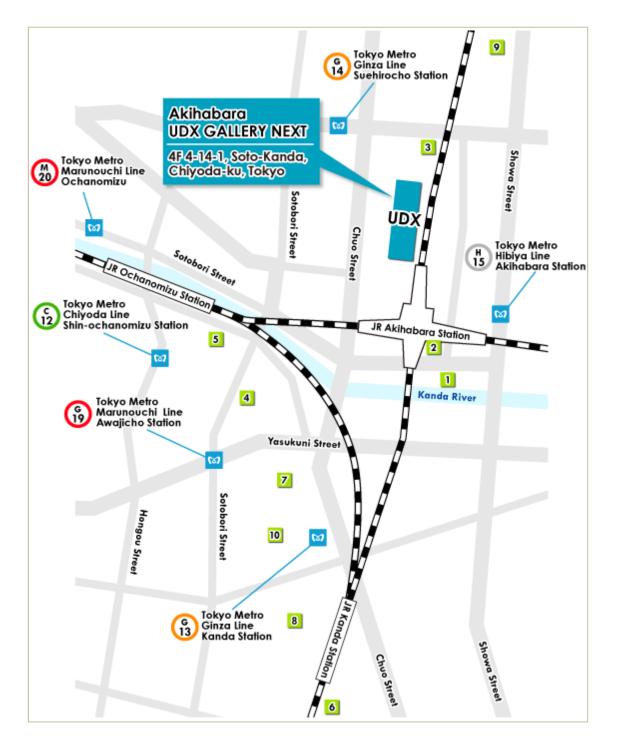

# The hotels near Akihabara Station

- 1 Akihabara Washington Hotel
- 2 Remm Akihabara
- 3 Dormy Inn Akihabara
- 4 Hotel MyStays Ochanomizu
- 5 Ochanomizu Hotel Juraku

- 6 Kanda Station Hotel
- 7 Keio Presso Inn Kanda
- 8 Kanda Central Hotel
- 9 Super Hotel Ueno-okachimahi
- 10 New Central Hotel