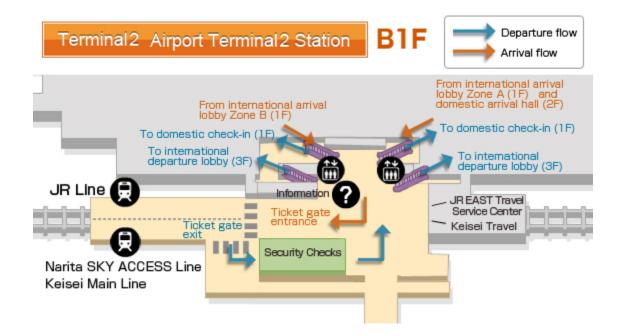

## Airport Terminal 2 Station and Narita Airport Station (Terminal 1).

Before arriving at the airport, please check which terminal your airline uses.

If you arrive at Terminal 2, please get on the Limousine bus from the bus stop No.7 or 17