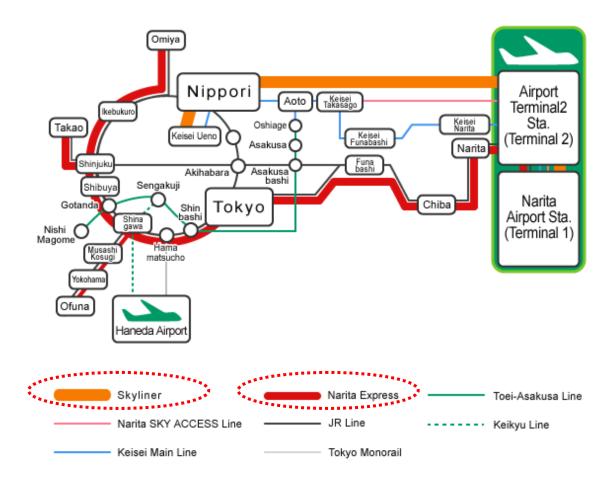

## By Train:

①Keisei Skyliner one way reserved seat fare : ¥2,400 (Narita Airport Station→Nippori Station)

From Narita Airport Station, you go to "Nippori" station by Keisei Skyliner and change train to JR Yamanote Line or Keihin Tohoku Line to Akihabara station (approximately 55min.)

## 2 N'EX(Narita Express) one way reserved seat fare : ¥2,940

From Narita Airport Station, you go to "Tokyo" station by Narita Express and change train to JR Yamanote Line/Keihin-Tohoku Line to Akihabara station (approximately 70min.)