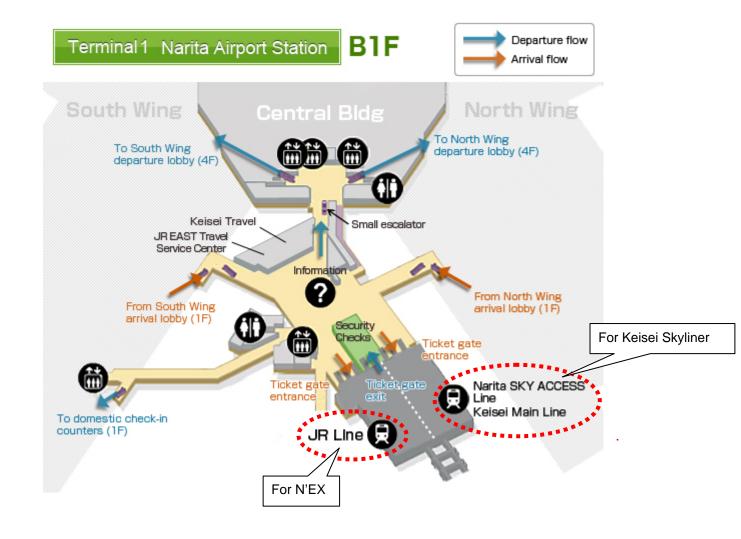

## By Train:

①Keisei Skyliner one way reserved seat fare : ¥2,400 (Narita Airport Station→Nippori Station)

From Narita Airport Station, you go to "Nippori" station by Keisei Skyliner and change train to JR Yamanote Line or Keihin Tohoku Line to Akihabara station (approximately 55min.)

## 2 N'EX(Narita Express) one way reserved seat fare : ¥2,940

From Narita Airport Station, you go to "Tokyo" station by Narita Express and change train to JR Yamanote Line/Keihin-Tohoku Line to Akihabara station (approximately 70min.)

## Airport Terminal 2 Station and Narita Airport Station (Terminal 1).

Before arriving at the airport, please check which terminal your airline uses.