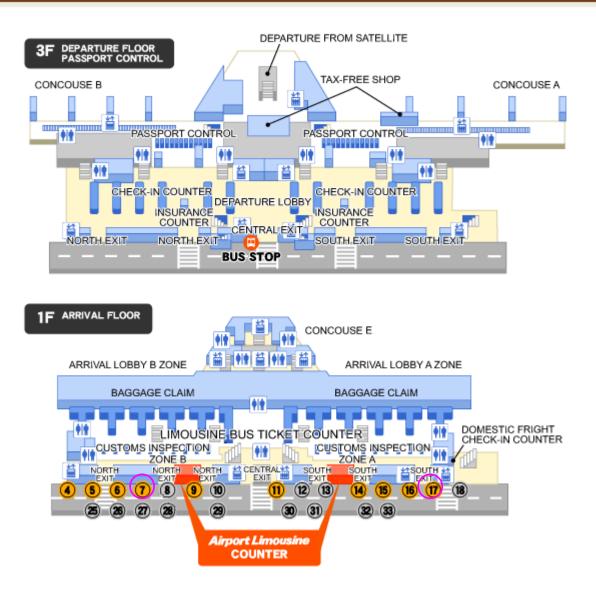

Airport Limousine Bus Stops are shown in color on the map.

If you arrive at Terminal 1 North Wing, please get on the Limousine bus from the bus stop No.1

If you arrive at Terminal 1 South Wing, please get on the Limousine bus from the bus stop No.10

If you arrive at Terminal 2, please get on the Limousine bus from the bus stop No.7 or 17

# [Passenger Terminal 2 at Narita Airport]

Site plan showing bus pick up and drop-off points and ticket counters: Passenger Terminal2 1F,3F