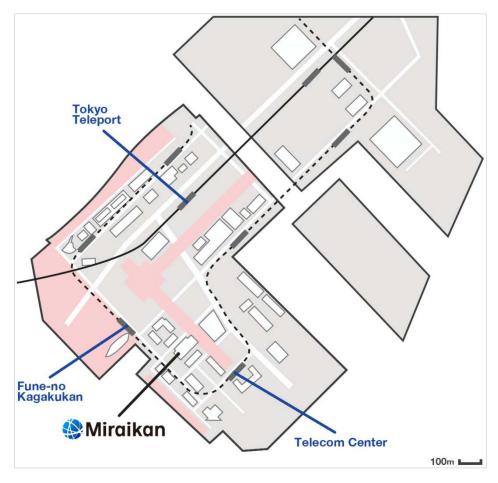

Please apply for participation to the organizing committee before the workshop. We would like to request your attendance.

| Venue :      | 'I House', the observation deck of Telecom Center Building 21F |
|--------------|----------------------------------------------------------------|
| Address :    | Telecom Center Building 21F, 2-5-10 Aomi, Koto-ku, Tokyo       |
|              | *Directly connected to Telecom Center Station                  |
|              | *Five minutes walk from the workshop site                      |
|              | *No entrance fee at the observation deck for dinner guests     |
|              | (Entrance fee = JPY500)                                        |
| Date :       | September 17 (Wed), 6:00 PM – 8:00 PM                          |
|              | (After the workshop)                                           |
| Dinner Fee : | Around JPY 3,000 - 5,000 per person                            |
|              | *Please make payment at workshop reception desk                |
| Dress code : | Casual                                                         |
| Dinner :     | Standing buffet-style                                          |
|              |                                                                |