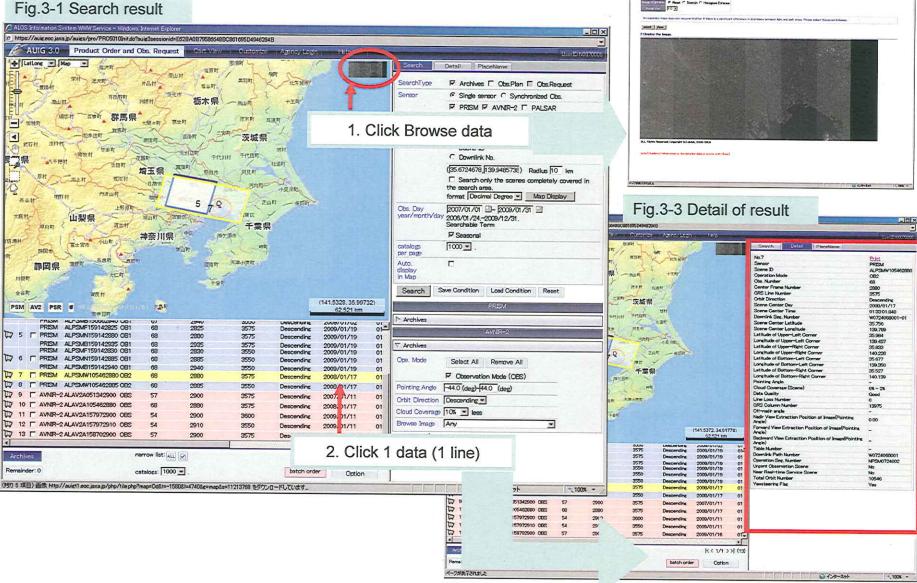

### 3. Display your search result

After set the search condition and click to "Search", the result display automatically.

Fig.3-2 Browse data

 Order of your desired data
Select the data which you want to order and click "Cart" bottom

Fig.4-1 Search result

Fig.4-2 Set your product parameter