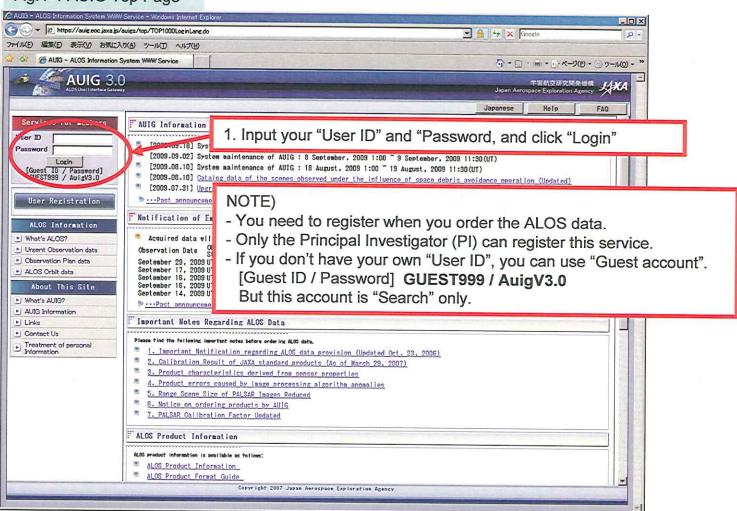

#### 1. Access to AUIG

Access to the following URL: https://auig.eoc.jaxa.jp/

#### Fig.1-1 AUIG Top Page