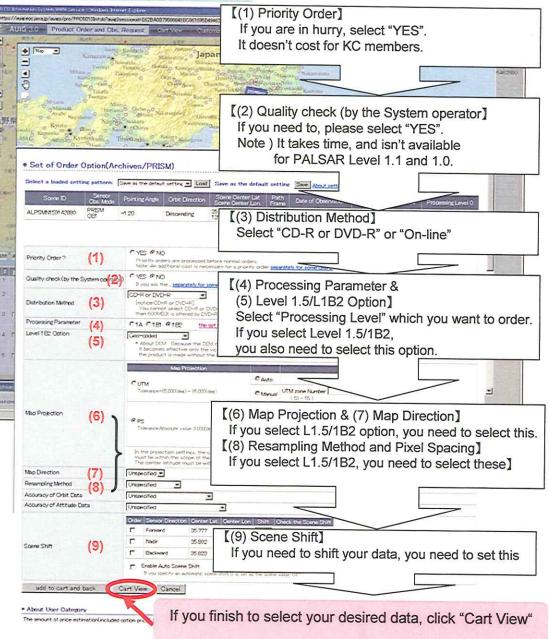

p of AUIG for the details.

2) Pop-up windows

If you suppress the function of showing pop-up windows on your browser, not only some important messages be blocked but some of AUIG resources may left unreached. Please set your browser as it should allow pop-ups.

#### 1. Access to AUIG

Access to the following URL: https://auig.eoc.jaxa.jp/

#### Fig.1-1 AUIG Top Page



#### 2. Search your desired area by using AUIG

1) Click "Order and Obs. Request" Service and set the search condition





### 3. Display your search result

After set the search condition and click to "Search", the result display automatically.





Fig.3-2 Browse data

 Order of your desired data
Select the data which you want to order and click "Cart" bottom

Fig.4-1 Search result



Fig.4-2 Set your product parameter



## **AUIG** order quota reset date

Japanese Fiscal Year (JFY) runs from April 1 to March 31

All K&C science teams have an AUIG scene allocation quota of 50 full resolution ALOS scenes per JFY.

The quota is reset (to 50) on April 1<sup>st</sup> every year. Remaining scenes from previous JFY are lost if not ordered by March 31<sup>st</sup>.

This year (JFY-2011) however, due to the delay in the establishment of the agreements, the order quota for JFY 2011 is available until July 1, 2012.

The JFY-2012 order quota will be (as usual) until March 31, 2013.