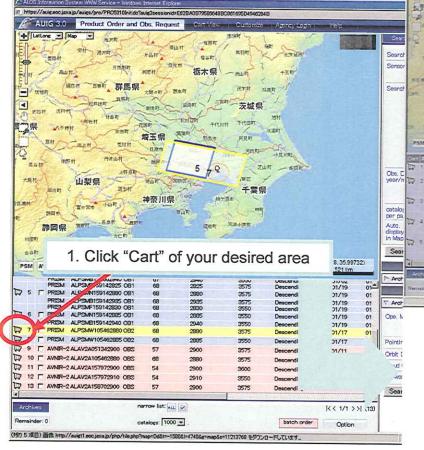

### 3. Display your search result

After set the search condition and click to "Search", the result display automatically.

Fig.3-2 Browse data

 Order of your desired data
Select the data which you want to order and click "Cart" bottom