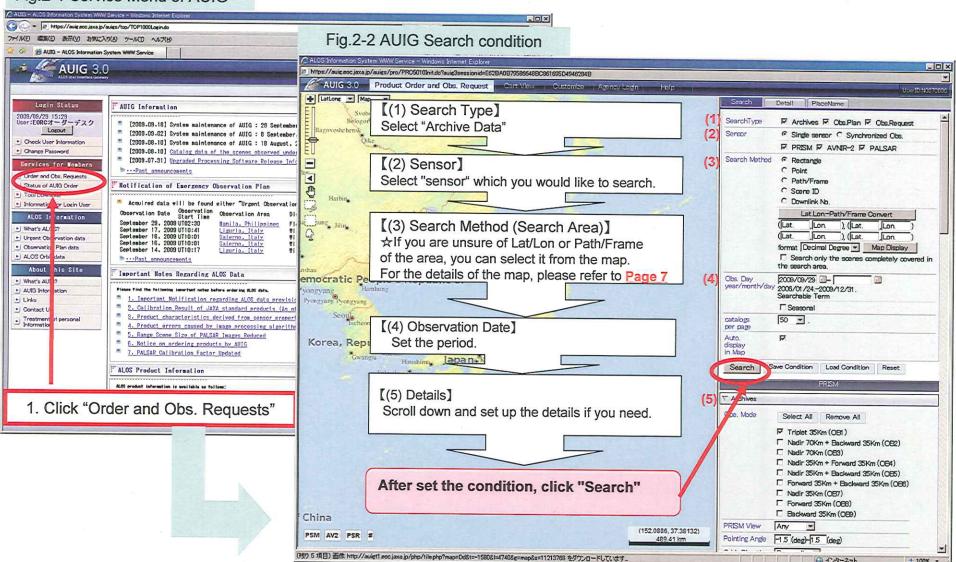

#### 2. Search your desired area by using AUIG

1) Click "Order and Obs. Request" Service and set the search condition