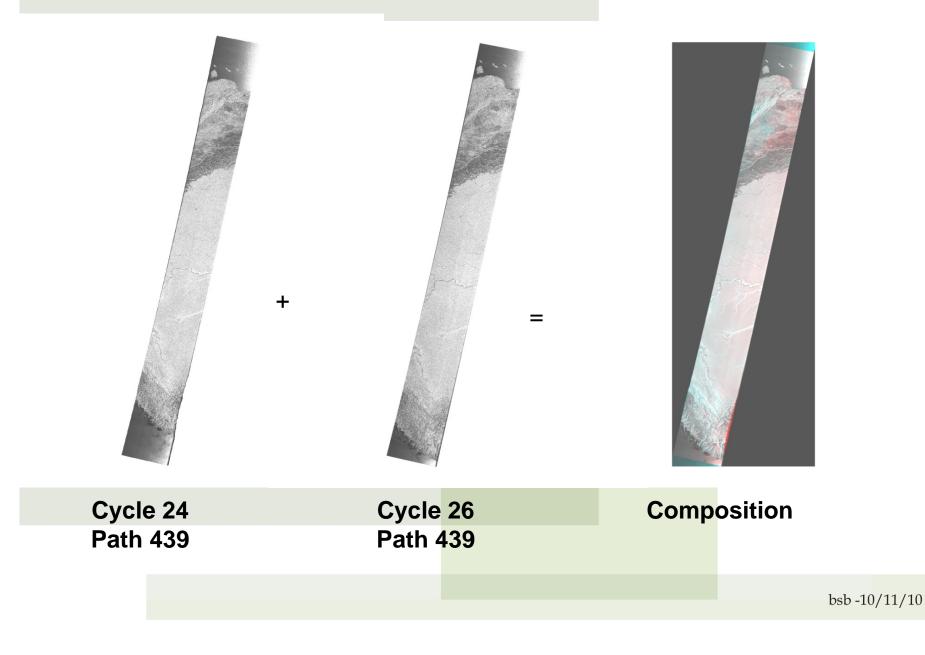

#### CSR/IBAMA

Tokyo January 2011

- Detection of deforestation under cloud cover
- Complement to DETER system

- Uses ScanSAR images with 100-m resolution
- Multitemporal compositions
- Mask previous PRODES & DETER polygons
- Polygons delineation and validation with optical images (and few field campaigns)