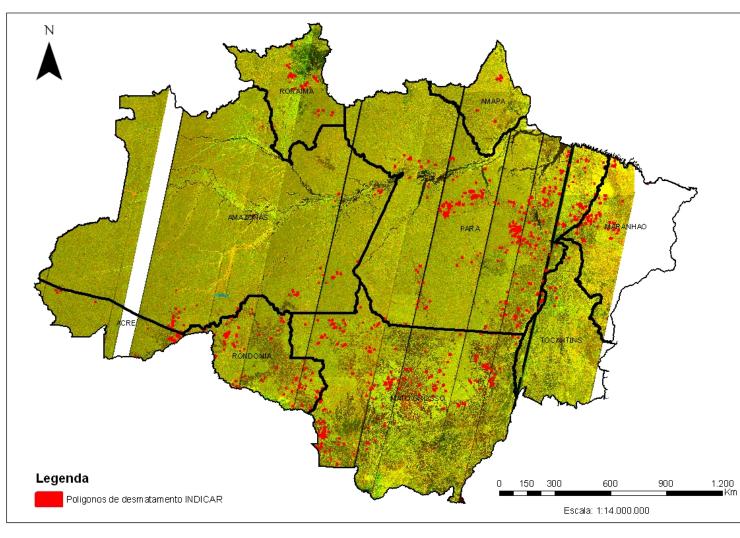

### Use of ALOS images to support the protection of the Brazilian Amazon forest **Results of INDICAR July 2010** (cycles 35-37)

bsb -10/11/10

## **Updated INDICAR results**

bsb -10/11/10