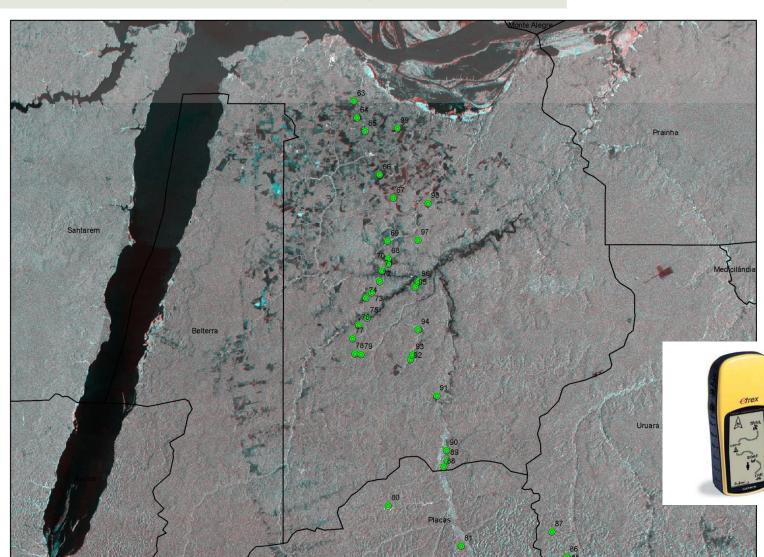

## Use of ALOS images to support the protection of the Brazilian Amazon forest INDICAR field results

POLICIA

İÌCA

RESTE