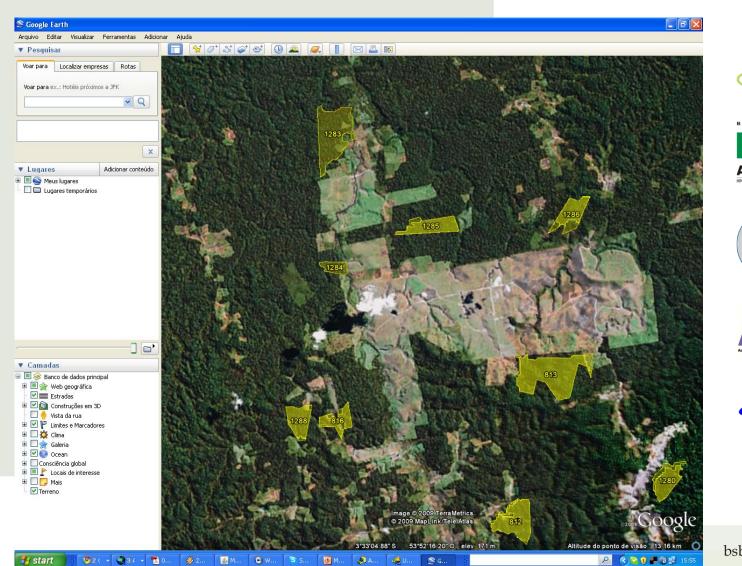

## Using ALOS images to support the protection of the Brazilian Amazonia and combat illegal deforestation

#### CSR/IBAMA

Tokyo January 2011



- Detection of deforestation under cloud cover
- Complement to DETER system





- Uses ScanSAR images with 100-m resolution
- Multitemporal compositions
- Mask previous PRODES & DETER polygons
- Polygons delineation and validation with optical images (and few field campaigns)























POLICIA













bsb -10/11



OLICIA













bsb -10/

### Indicative document of deforestation by INDICAR

















bsb -10/1





POLICIA

### Use of ALOS images to support the protection of the Brazilian Amazon forest **Results of INDICAR July 2010** (cycles 35-37)











bsb -10/11/10

## Use of ALOS images to support the protection of the Brazilian Amazon forest INDICAR field results



POLICIA

İÌCA





RESTE



## **Updated INDICAR results**















bsb -10/11/10