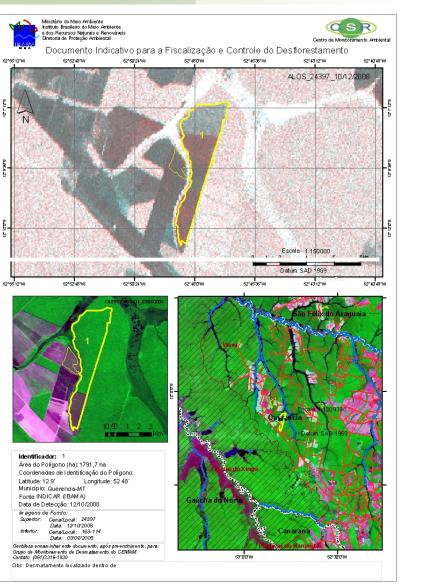

## Using ALOS images to support the protection of the Brazilian Amazonia and combat illegal deforestation

#### CSR/IBAMA

Tokyo January 2011



- Detection of deforestation under cloud cover
- Complement to DETER system





- Uses ScanSAR images with 100-m resolution
- Multitemporal compositions
- Mask previous PRODES & DETER polygons
- Polygons delineation and validation with optical images (and few field campaigns)























POLICIA













bsb -10/11



OLICIA













bsb -10/

### Indicative document of deforestation by INDICAR

















bsb -10/1





POLICIA

### Use of ALOS images to support the protection of the Brazilian Amazon forest **Results of INDICAR July 2010** (cycles 35-37)











bsb -10/11/10

## Use of ALOS images to support the protection of the Brazilian Amazon forest INDICAR field results



POLICIA

İÌCA





RESTE



## **Updated INDICAR results**















bsb -10/11/10