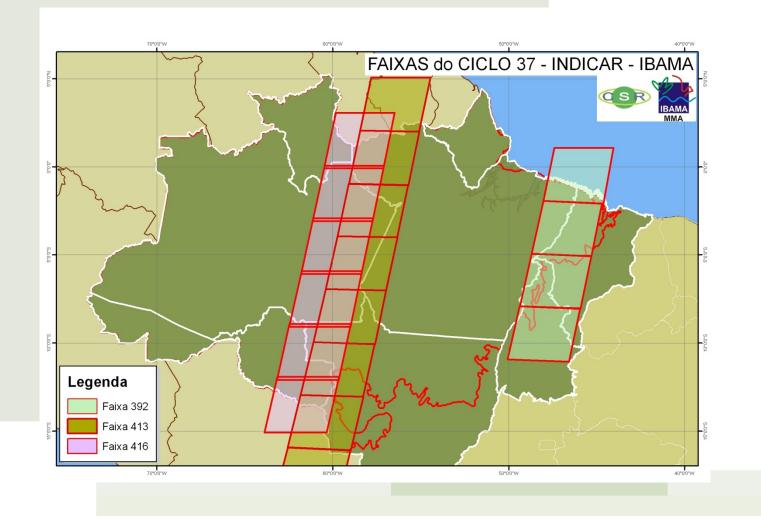

#### CSR/IBAMA

Tokyo January 2011

- Detection of deforestation under cloud cover
- Complement to DETER system

- Uses ScanSAR images with 100-m resolution
- Multitemporal compositions
- Mask previous PRODES & DETER polygons
- Polygons delineation and validation with optical images (and few field campaigns)