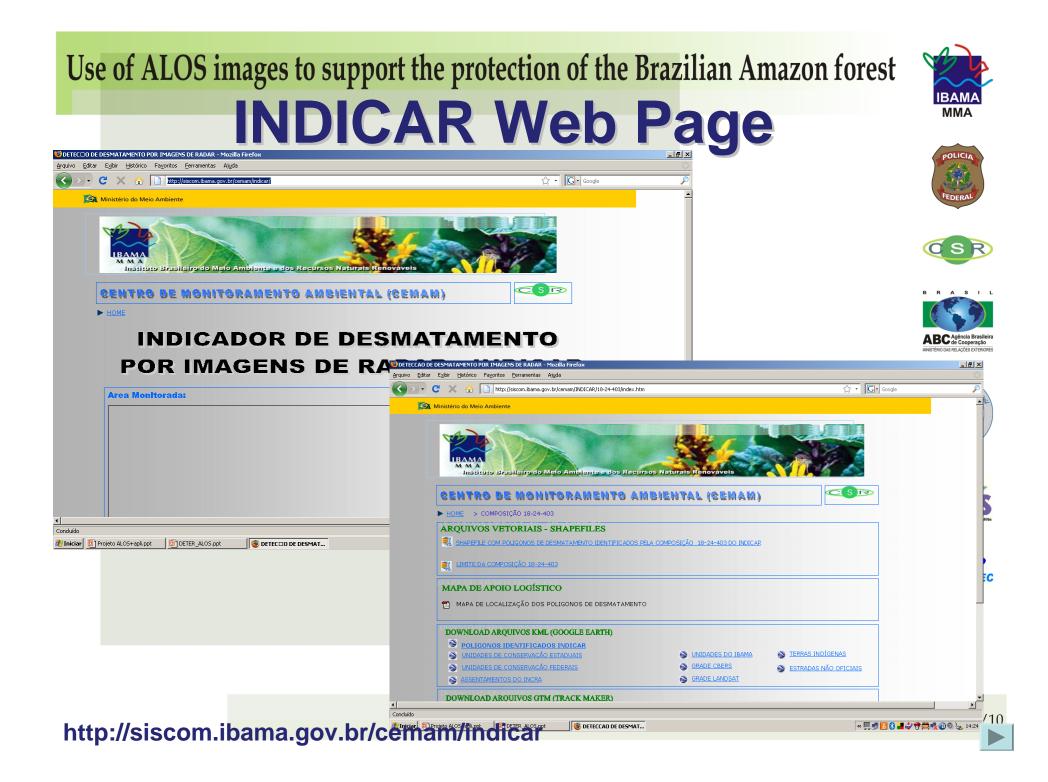

## Using ALOS images to support the protection of the Brazilian Amazonia and combat illegal deforestation

#### CSR/IBAMA

Tokyo January 2011



- Detection of deforestation under cloud cover
- Complement to DETER system





- Uses ScanSAR images with 100-m resolution
- Multitemporal compositions
- Mask previous PRODES & DETER polygons
- Polygons delineation and validation with optical images (and few field campaigns)























POLICIA













bsb -10/11



OLICIA













bsb -10/

### Indicative document of deforestation by INDICAR

















bsb -10/1





POLICIA

### Use of ALOS images to support the protection of the Brazilian Amazon forest **Results of INDICAR July 2010** (cycles 35-37)











bsb -10/11/10

## Use of ALOS images to support the protection of the Brazilian Amazon forest INDICAR field results



POLICIA

İÌCA





RESTE



## **Updated INDICAR results**















bsb -10/11/10