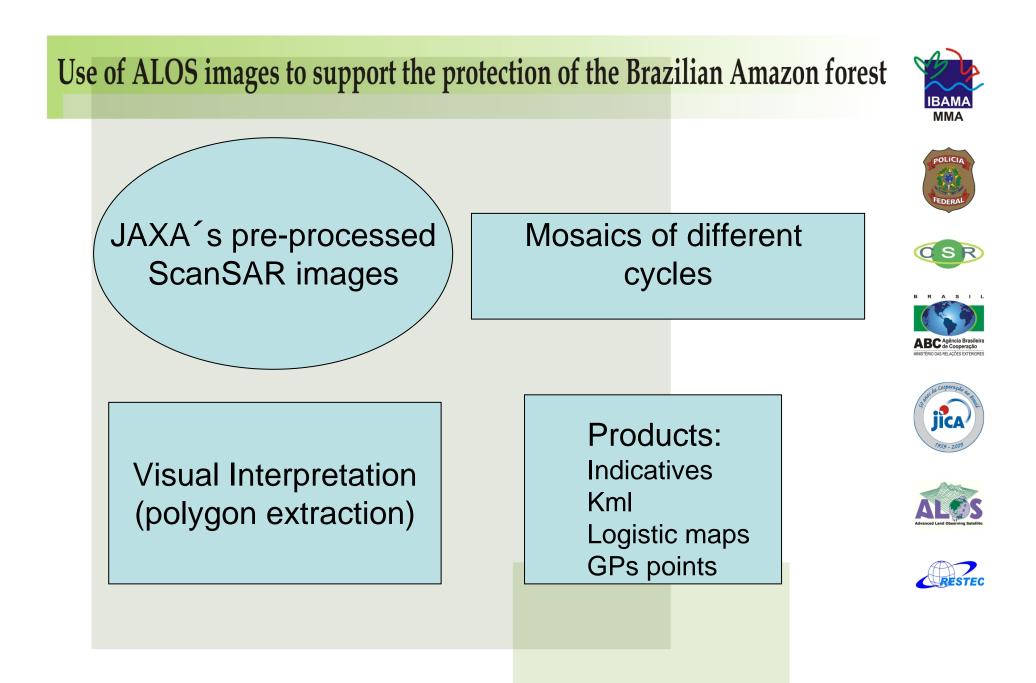

#### CSR/IBAMA

Tokyo January 2011

- Detection of deforestation under cloud cover
- Complement to DETER system

- Uses ScanSAR images with 100-m resolution
- Multitemporal compositions
- Mask previous PRODES & DETER polygons
- Polygons delineation and validation with optical images (and few field campaigns)