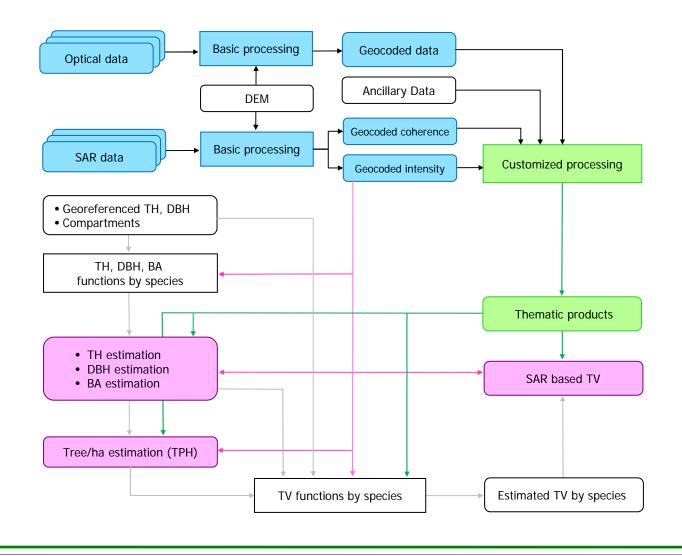

# Data sets and Thematic products (mosaics, classification maps etc.)

- 1. Completed and Delivered to JAXA
- Malawi data set

OS

• York Timbers data set

#### 2. Completed, but not yet delivered

- SAPPI data set (South Africa)
- Mondi data set (Russia)
- Holmes data set (Sweden)

#### will be provided after the validation and evaluation of FSC