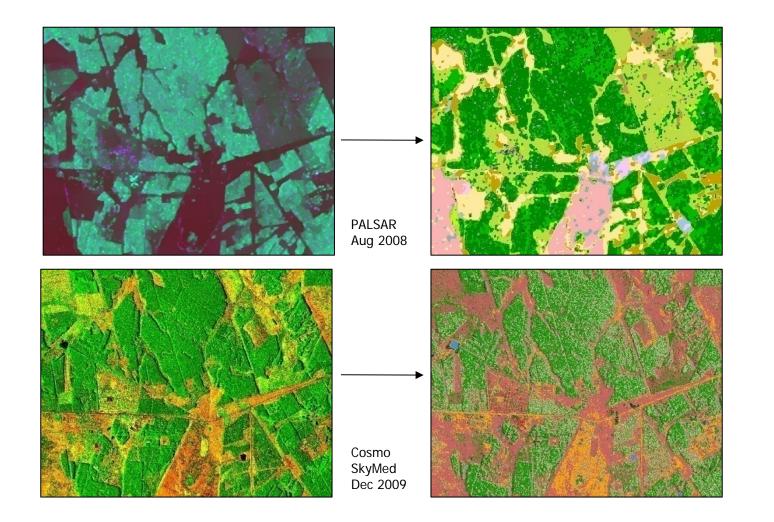

#### Pre-crop - PALSAR HV Sept 2009

**K&C Initiative** An international science collaboration led by JAXA

# ALOS K&C Initiative An international science collaboration led by JAXA Pre-crop – Cosmo-SkyMed InSAR Dec 2009