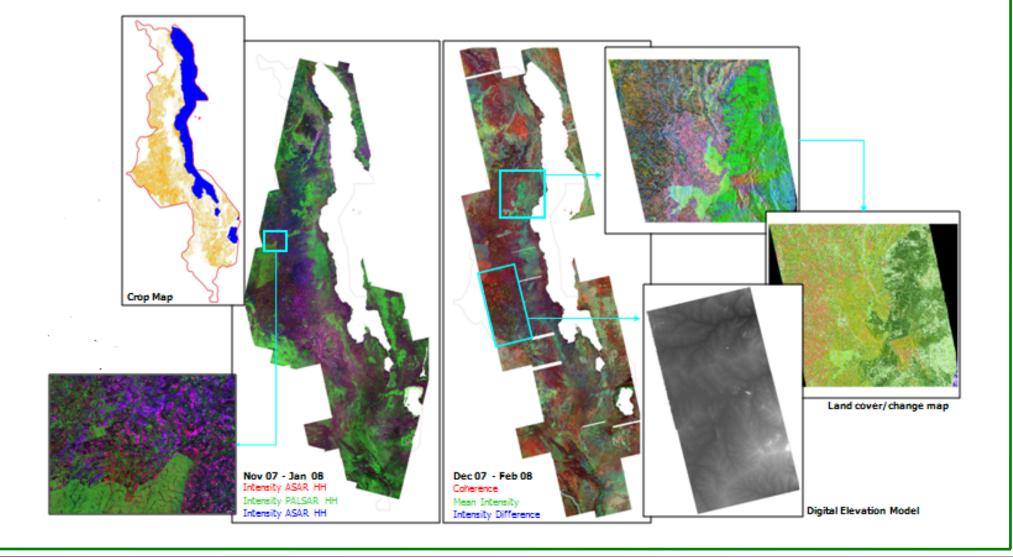

#### **Cultivated area including grow**

K&C Initiative An international science collaboration led by JAXA