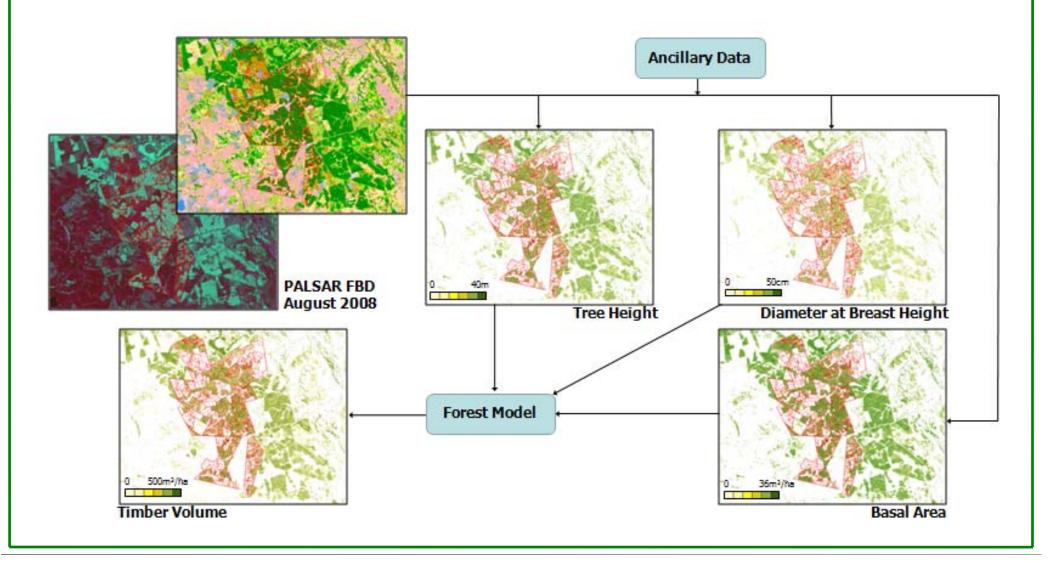

#### Forest management in forest concessions

ALOS

#### **Forest management in forest concessions**

K&C Initiative An international science collaboration led by JAXA

K&C Initiative

An international science collaboration led by JAX.