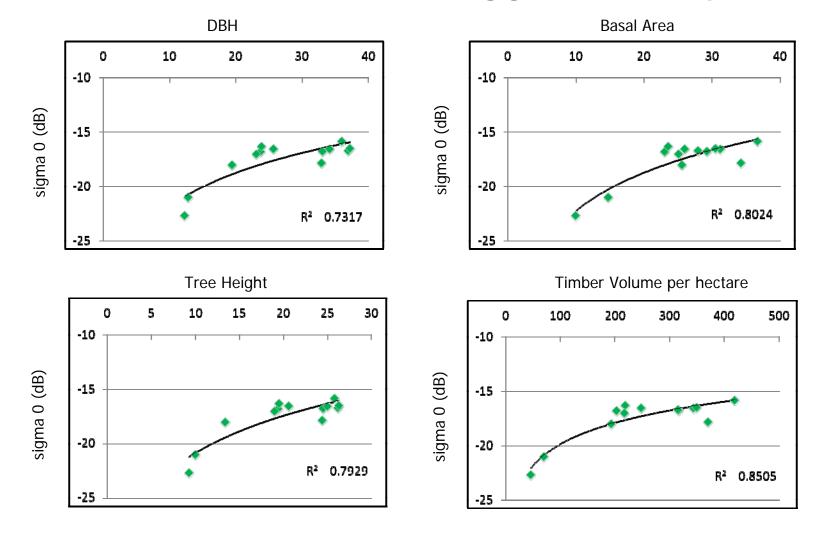

nternational science collaboration led by JAXA Pre-crop – Cosmo-SkyMed InSAR Dec 2009

#### In-crop – Cosmo-SkyMed multi-temporal Dec 2009-Jan 2010

K&C Initiative An international science collaboration led by JAXA



# In-crop – PALSAR multi-temporal Jan 2010-April 2010

**K&C Initiative** An international science collaboration led by JAXA



#### In-crop – PALSAR multi-temporal Feb 2010-May 2010

K&C Initiative An international science collaboration led by JAXA



#### **Cultivated area including grow**

K&C Initiative An international science collaboration led by JAXA



#### Forest management in forest concessions

ALOS



#### Forest management in forest concessions

ALOS



#### **ENVISAT ASAR HV using geo-referenced plots**



OS

#### **ALOS PALSAR HV using geo-referenced plots**



OS

#### **Forest management in forest concessions**

K&C Initiative An international science collaboration led by JAXA



K&C Initiative

An international science collaboration led by JAX.

#### Papers and Reports

#### 1. Published

OS

- K&C Phase-1 and Phase 2 reports, PDF provided
- Two contributions to K&C Booklet, PDF provided
- IGARSS'09 paper, PDF provided
- Extended summary of Precision Forestry Symposium, PDF provided

#### 2. Submitted/in preparation

- Southern Forests: a Journal of Forest Science, in review It includes the 2009 results in York Timbers concessions (South Africa)
- Southern Forests: a Journal of Forest Science, in preparation It includes the 2010 results in SAPPI concessions (South Africa)
- Forest Journal to be selected, in preparation It includes the 2010 r