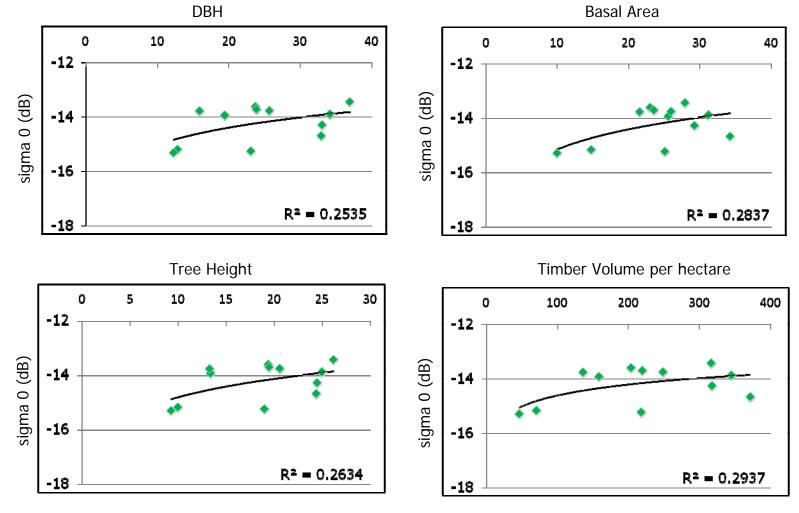

ce collaboration led by JAXA



# ALOS K&C Initiative An international science collaboration led by JAXA Pre-crop – Cosmo-SkyMed InSAR Dec 2009

#### In-crop – Cosmo-SkyMed multi-temporal Dec 2009-Jan 2010

K&C Initiative An international science collaboration led by JAXA



# In-crop – PALSAR multi-temporal Jan 2010-April 2010

**K&C Initiative** An international science collaboration led by JAXA



#### In-crop – PALSAR multi-temporal Feb 2010-May 2010

K&C Initiative An international science collaboration led by JAXA



#### **Cultivated area including grow**

K&C Initiative An international science collaboration led by JAXA



#### Forest management in forest concessions

ALOS



#### Forest management in forest concessions

ALOS



#### **ENVISAT ASAR HV using geo-referenced plots**



OS

#### **ALOS PALSAR HV using geo-referenced plots**



OS

#### **Forest management in forest concessions**

K&C Initiative An international science collaboration led by JAXA



K&C Initiative

An international science collaboration led by JAX.

#### Papers and Reports

#### 1. Published

OS

- K&C Phase-1 and Phase 2 reports, PDF provided
- Two contributions to K&C Booklet, PDF provided
- IGARSS'09 paper, PDF provided
- Extended summary of Precision Forestry Symposium, PDF provided

#### 2. Submitted/in preparation

- Southern Forests: a Journal of Forest Science, in review It includes the 2009 results in York Timbers concessions (South Africa)
- Southern Forests: a Journal of Forest Science, in preparation It includes the 2010 results in SAPPI concessions (South Africa)
- Forest Jou