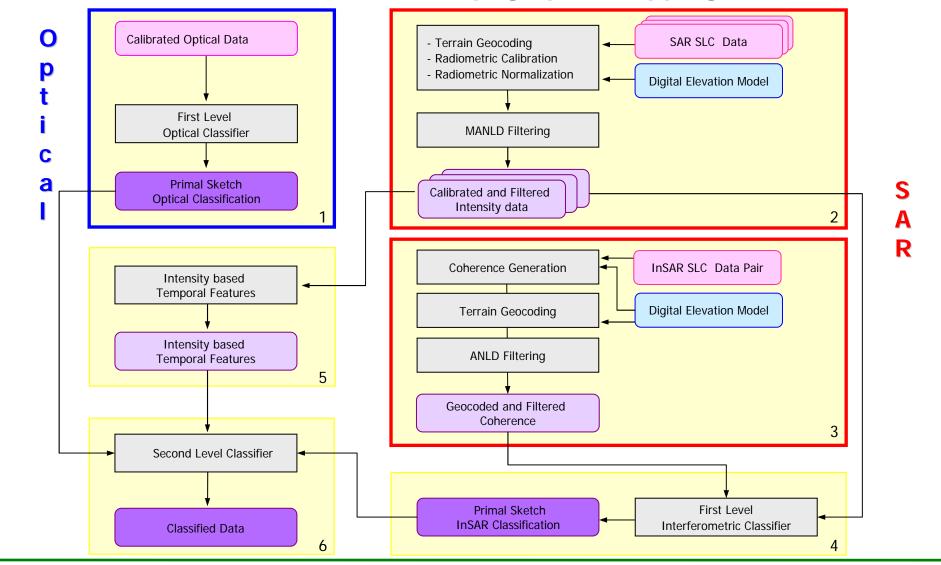

#### Land cover and topographic mapping

LOS

#### Land cover and topographic mapping

ALOS