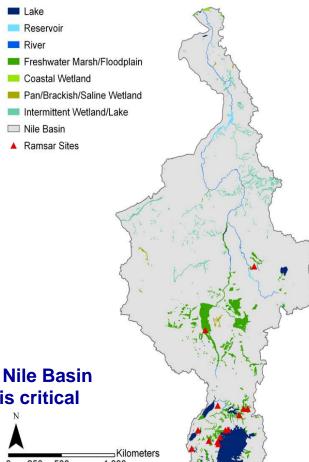

## K&C Initiative An international science collaboration led by JAXA

Global Lakes and Wetlands Database (Lehner and Doll 2004)

- Wetlands occur extensively across sub-Saharan African and the Nile Basin
- Vital in supporting local populations sustainable management is critical
- Requires information at multiple spatial and temporal scales