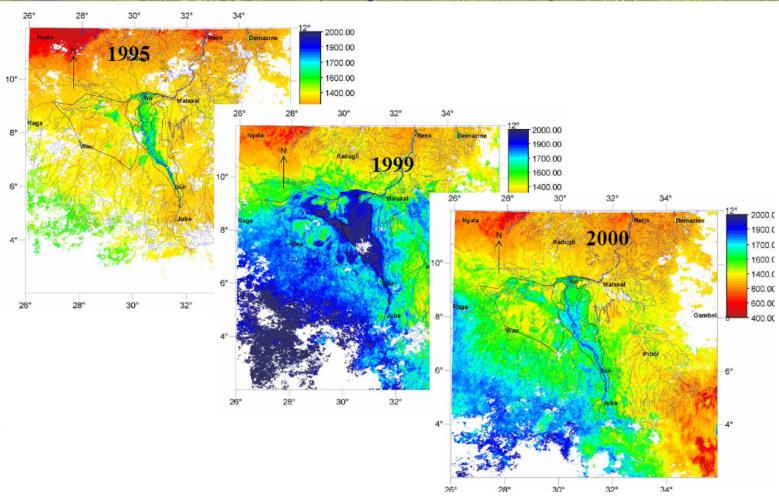

## K&C Initiative An international science collaboration led by JAXA

Source: Y Mohammed, IWMI

ALOS