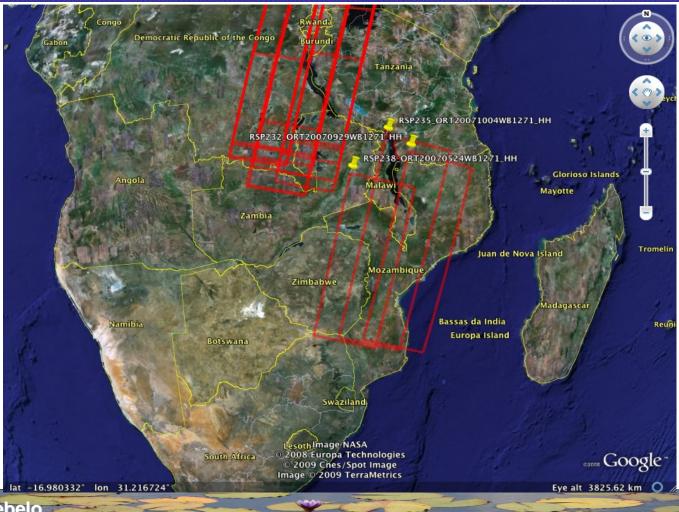

#### **Extension Phase Proposal: Wetland Theme**

Mapping spatial patterns of inundation in prototype areas

- Project objectives: Identifying seasonal variations in inundation
- Project area: The Upper Nile, the Zambezi Delta, the Okavango Delta
- Time schedule: Underway, first products completed by Dec 2009
- Deliverables: Maps of seasonal patterns of inundation
- Data requirements:
  - PALSAR mode ScanSAR
  - Acquisition strategy requirements: High temporal frequency (46 days)
  - Processing requirements: Orthorectified