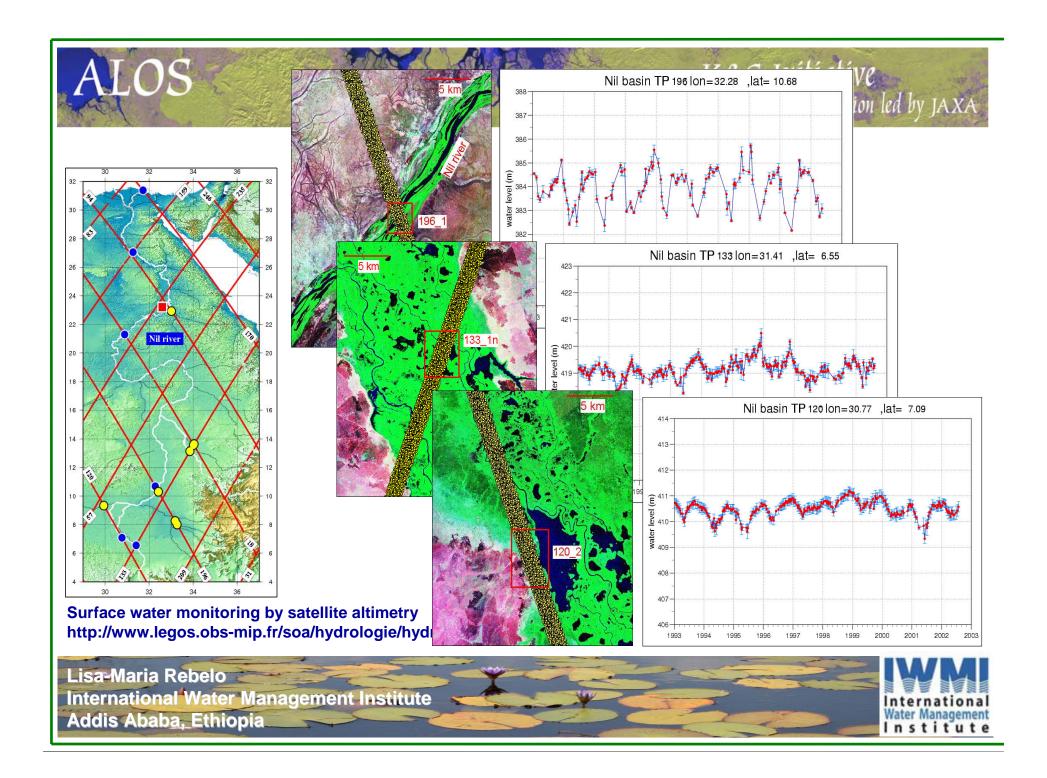

## K&C Initiative An international science collaboration led by JAXA

Source: Y Mohammed, IWMI

ALOS