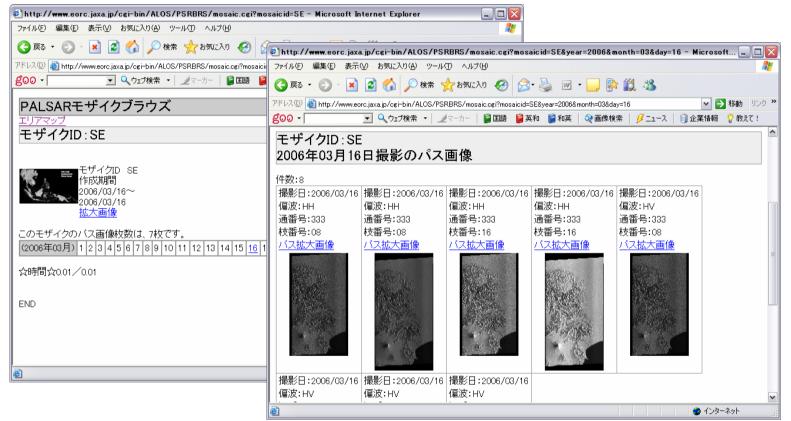

### Path Browse Browser

- Showing a list of Path Browse as element of each Browse Mosaic.
- Calendar type or interface to choose each day for the cycle.
- Thumb nail image can be browsed.
- Sorting by RSP will be up coming.

#### Path Browse Product (Thumbnail)

□ Low resolution image.

Processed for each downlink segment.

□ Strip like image.

□ Map projected (Up north).

- Browse Mosaic Product
  - Processed from Path Browse Product.
  - □ Covers global for each cycle.
  - Useful for monitoring observation coverage and to check image quality briefly.