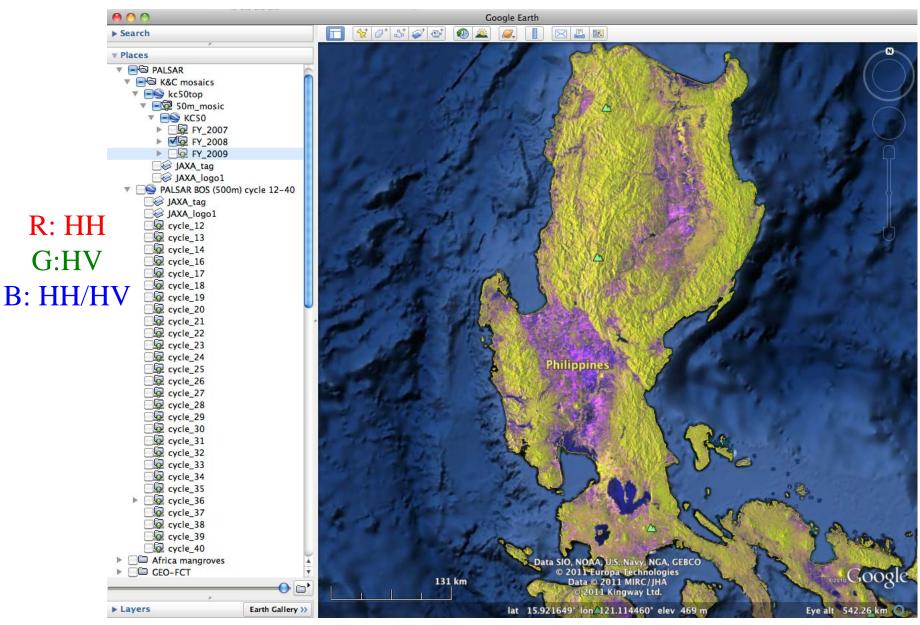

#### PALSAR 50m Orthorectified Mosaic Product

FBD 34.3 HH / HV\*2

This product covers over Asia and Oceania regions by mosaicing PALSAR data which is resampled into 50m<sup>\*1</sup> from original data. The product will be made once a year. Following observation mode is used for the product.

\*1. Mosaic images are projected into geographical latitude and longitude coordinates. So the spatial resolution of 50m is corresponded to 1.6170 sec. \*2. HH and HV polarization data are kept in BSQ format. Color composition of the image data is R=HH, G=HV, B=HH/HV and enhanced.