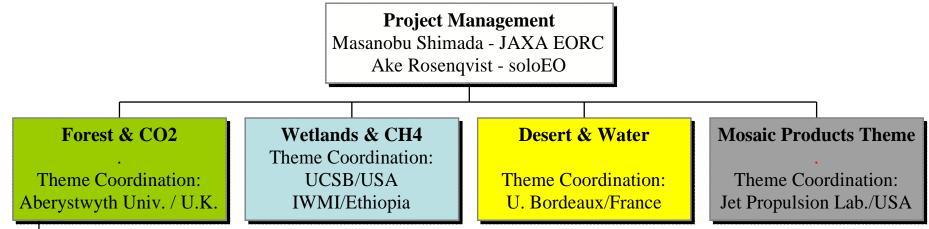

#### Phase 1 and Phase 2 - K&C Project organization

#### K&C Science Team:

JAXA EORC (Japan); JRC (E.U.); JPL (USA); INPE (Brazil); IBAMA (Brazil); U-Wageningen (The Netherlands); DLR (Germany); Int'l Wetlands Management Inst (Ethiopia); CESBIO (France); FSU-Jena (Germany); U-Sheffield (U.K.); SLU (Sweden); Gamma RS (Switzerland); U-Aberystwyth (U.K.); UCSB (USA); WWF (Indonesia); U-Victoria (Canada); UNSW (Australia); U-Bordeaux (France); AGS (USA); sarmap (Switzerland); U-Mass (USA); ERISS (Australia); soloEO (Sweden)

Science Team - 22 science groups from 14 countries

K&C Initiative An international science collaboration led by JAXA