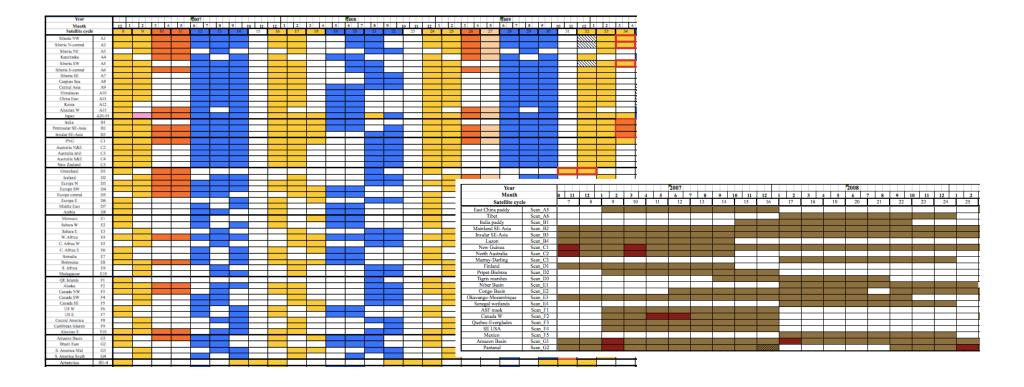

### JAXA EORC K&C Homepage

- K&C background information
- Agendas and presentation material available from all previous K&C Science Team meetings (KC#1 – KC#18)
- PALSAR systematic observation strategy (BOS)

#### PALSAR 500m Browse Mosaic Product

This product covers all over the world by mosaicing PALSAR data which is resampled into 500m from original data. The product will be made every cycle. Following observation modes are used to generate products.