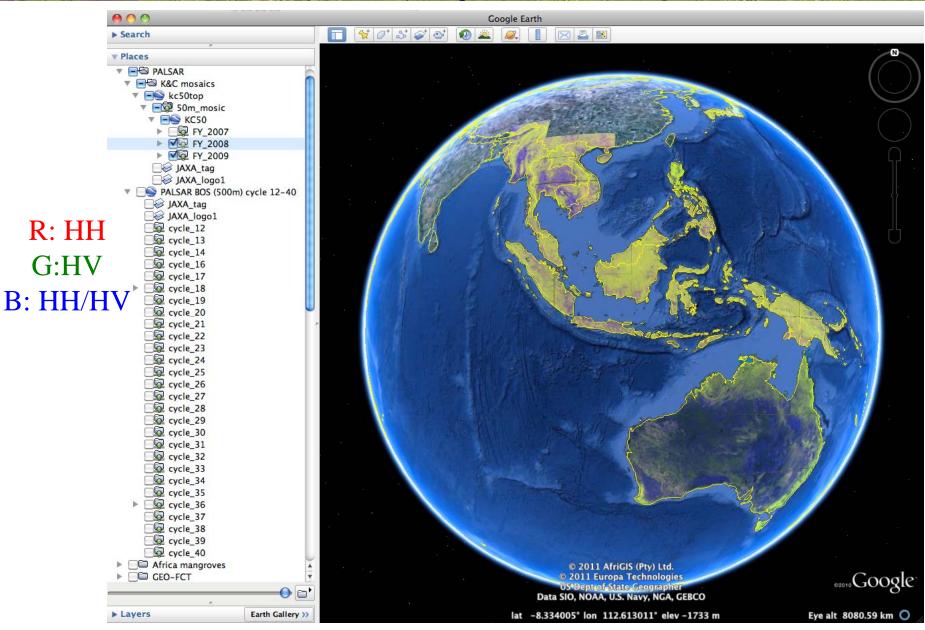

Data files (Raw format) and image files (PNG format) are available via each clickable map by FTP.

KML file is also available for browsing the mosaic image by using Google Earth or NASA World Wind.

\*1. Mosaic images are projected into geographical latitude and longitude coordinates. So the spatial resolution of 50m is corresponded to 1.6170 sec. \*2. HH and HV polarization data are kept in BSQ format. Color composition of the image data is R=HH, G=HV, B=HH/HV and enhanced.