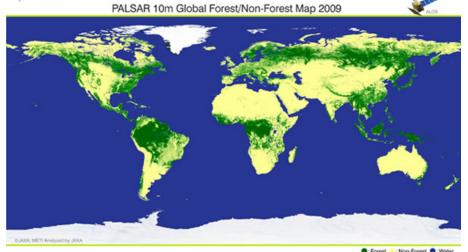

## Phase 3 goals – support to the PALSAR global mapping effort

First version global FNF map, derived using decision tree classifier with -14 dB threshold (eCog).

KC Team to support EORC with refinement of methodology and adaption to regional forest types and definitions. Validation through the use of K&C member local knowledge and in-situ information. Generation of "K&C certified" global forest cover and stratified biomass maps.