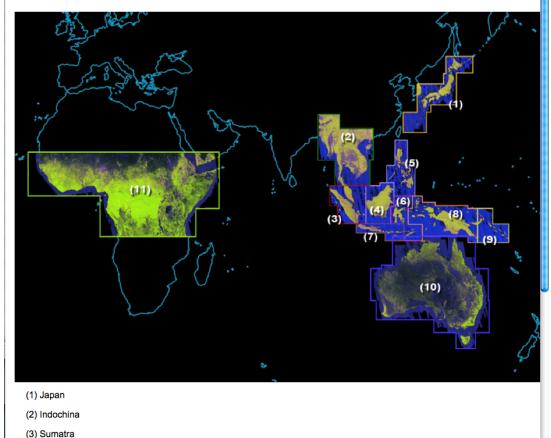

#### PALSAR 50m Orthorectified Mosaic Product

FBD 34.3 HH / HV\*2

This product covers over Asia and Oceania regions by mosaicing PALSAR data which is resampled into 50m<sup>\*1</sup> from original data. The product will be made once a year. Following observation mode is used for the product.

\*1. Mosaic images are projected into geographical latitude and longitude coordinates. So the spatial resolution of 50m is corresponded to 1.6170 sec. \*2. HH and HV polarization data are kept in BSQ format. Color composition of the image data is R=HH, G=HV, B=HH/HV and enhanced.

(4) Borneo/Kalimantan

**K&C** Initiative An international science collaboration led by JAXA

K&C Mosaic Homepage - PALSAR 50m Orthorectified Mosaic Product

Please click the area (area in which it is painted) which jamp to downloadpage.