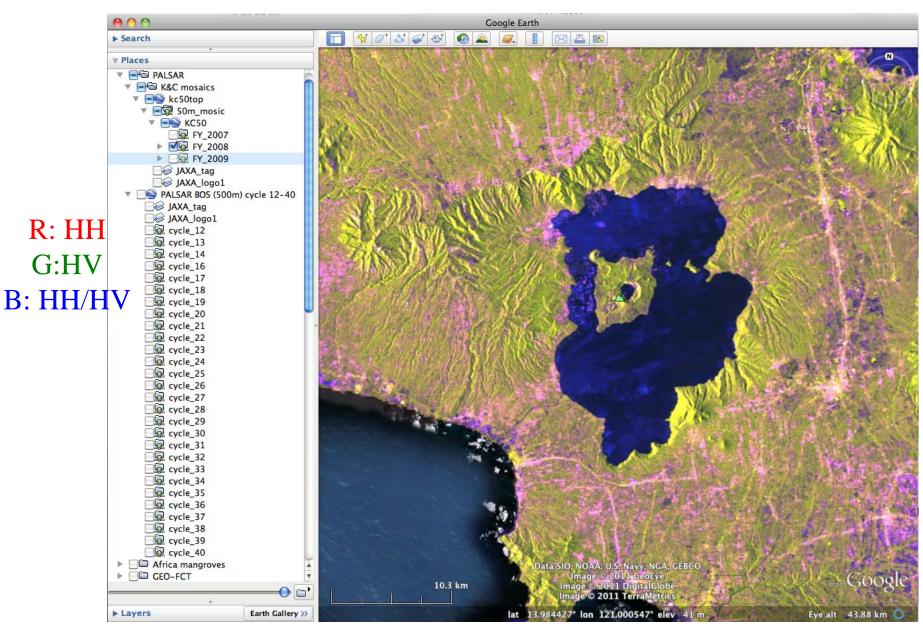

#### PALSAR 50m Orthorectified Mosaic Product

FBD 34.3 HH / HV\*2

This product covers over Asia and Oceania regions by mosaicing PALSAR data which is resampled into 50m<sup>\*1</sup> from original data. The product will be made once a year. Following observation mode is used for the product.

\*1. Mosaic images are projected into geographical latitude and longitude coordinates. So the spatial resolution of 50m is corresponded to 1.6170 sec. \*2. HH and HV polarization data are kept in BSQ format. Color composition of the image data is R=HH, G=HV, B=HH/HV and enhanced.