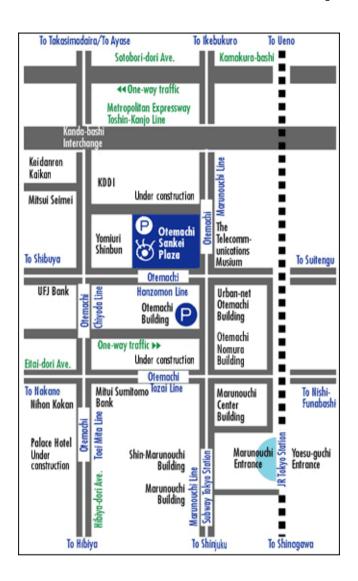

## By Train Subway

Marunouchi Line.

Hanzomon Line.

Chivoda Line.

Tozai Line.

Toei Mita Line.

#### Railway JR Line

7 minutes' walk from JR Tokyo

Direct access

from Otemachi

Station A4 • E1

Exit

Station Marunouchi Kita-guchi

Exit

#### Bv Car

From Kanda-bashi Interchange for Metropolitan Expressway Toshin Kanjo Line.

Parking fee

7:00~22:30 ¥300 per/30min

Please go upstairs by escalator on the left side of this entrance floor.